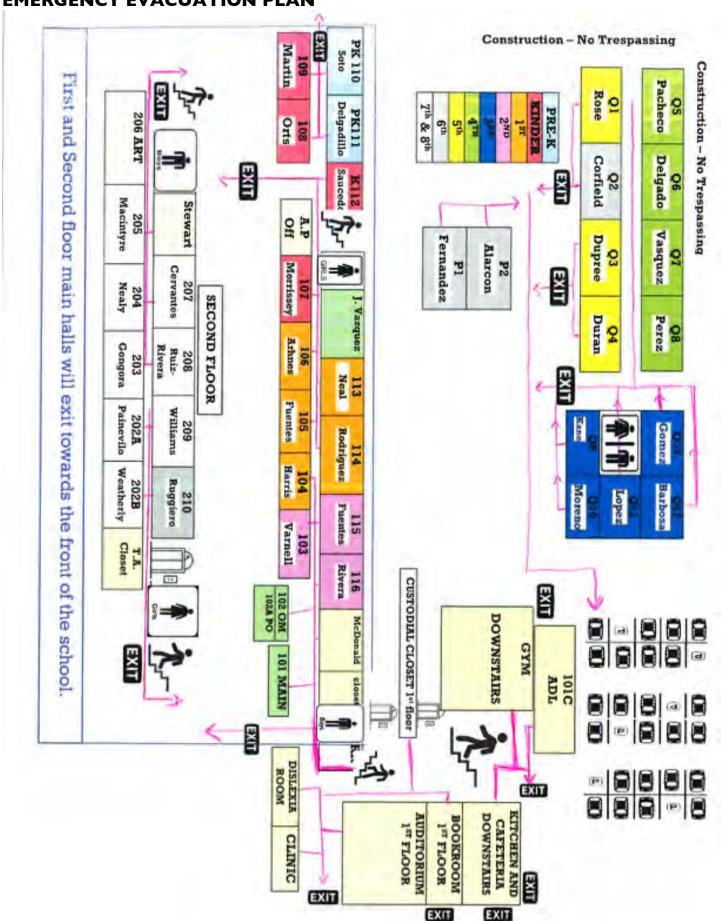

Evacuation: requires all staff to leave the building Diagram Attached - In the event of an evacuation, the first priority is to get all students to a safe area. All groups of Studio Bella Explorers will relocate to a designated area for a roll count and a headcount. Children must evacuate within 3 minutes.

**The Evacuation protocol for Sanger Elementary** -Evacuate to White Rock United Methodist Church at 1450 Old Gate Lane, 75218

Call in this order:

Call 911

DISD Dispatch 214 932 5627
Site Director Jessica Olvera 469 286 9948
Program Director Penny Loe 214 558 8129
Studio Bella owner/founder Tammy Bardwell 469 878 8056